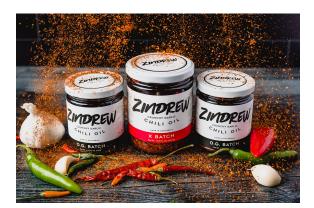

# **ZinDrew Chili**

ZinDrew Chili is a chili oil like no other that you have tasted — it is crunchy, garlicky, spicy, and savory!