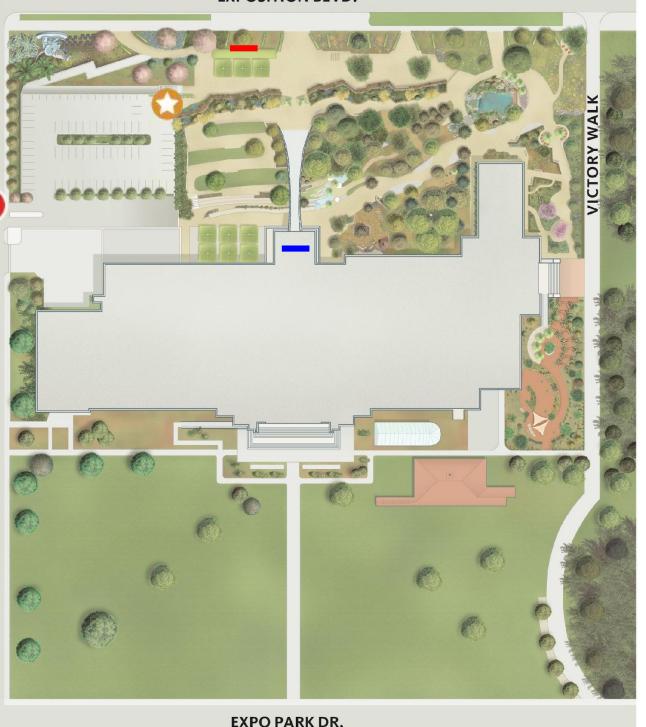

Please follow the red arrow to enter.

Please drop off guest at the entrance to North Plaza

Please follow the blue arrow to exit.

NATURAL HISTORY MUSEUM LOS ANGELES COUNTY Please drive slowly.

900 Exposition Boulevard Los Angeles, CA 90007