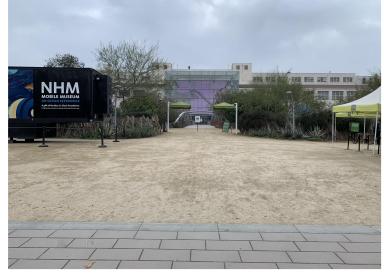

Please follow the red arrow to enter.

Please drop off guest at the entrance to North Plaza

Please follow the blue arrow to exit.

NATURAL HISTORY MUSEUM LOS ANGELES COUNTY Please drive slowly.

900 Exposition Boulevard Los Angeles, CA 90007

### From the 10 Freeway

- Exit Vermont Ave.
- South towards Exposition Blvd.
- Left onto Exposition Blvd.
- Please drop off guests on the curb at the entrance to the Museum's North Gate. Please see next page for photos of this space.
- Please follow signs to the Museum entrance once parked.

# Guests Drop Off on Exposition Blvd.

Top: Existing Curb Cut on Exposition Blvd. for bus drop-off

Bottom Left: View of Gate adjacent to Curb Cut; Would be open for guest arrivals/departures

**Bottom Right: View looking in from gate** 