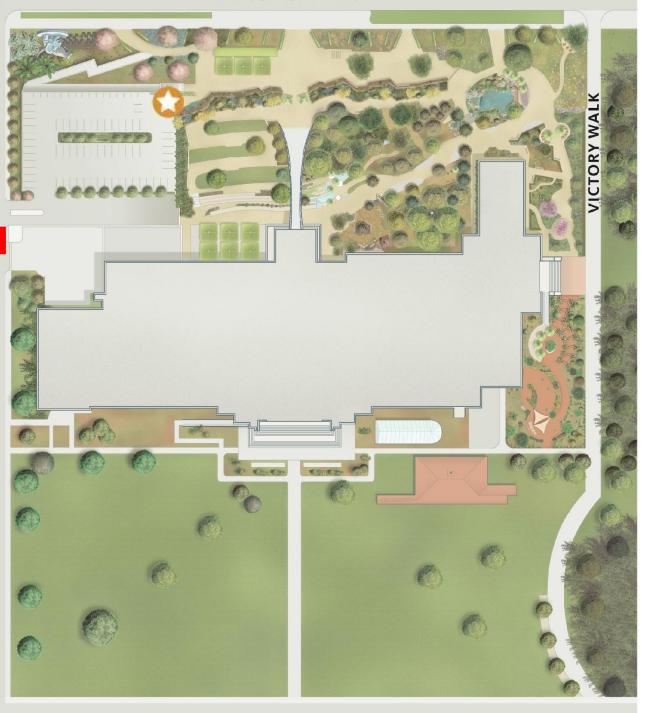

# Guests Drop Off on Exposition Blvd.

### From the 110 Freeway

- **Second Second S**
- West towards Vermont Ave.
- ❖ Right onto Bill Robertson Lane
- ❖ Right onto Exposition Blvd.

### From the 10 Freeway

- Exit Vermont Ave.
- South towards Exposition Blvd.
- Left onto Exposition Blvd.
- Please drop off guests on the curb at the entrance to the Museum's North Gate. Please see next page for photos of this space.
- Please follow signs to the Museum entrance once parked.

Please drive slowly.

BILL ROBERTSON LN.

900 Exposition Boulevard Los Angeles, CA 90007