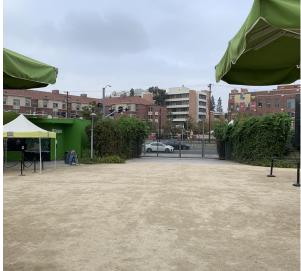

# Guests Drop Off on Exposition Blvd.

Top: Existing Curb Cut on Exposition Blvd. for bus drop-off

Bottom Left: View of Gate adjacent to Curb Cut; Would be open for guest arrivals/departures

**Bottom Right: View looking in from gate** 