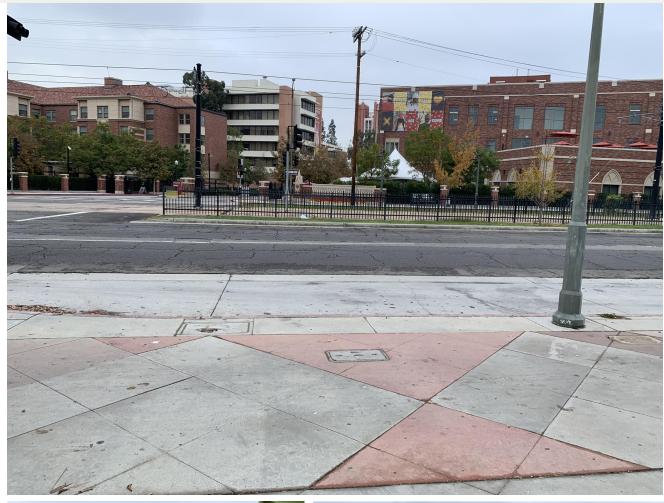

# Guests Drop Off on Exposition Blvd.

Top: Existing Curb Cut on Exposition Blvd. for bus drop-off

Bottom Left: View of Gate adjacent to Curb Cut; Would be open for guest arrivals/departures

**Bottom Right: View looking in from gate** 