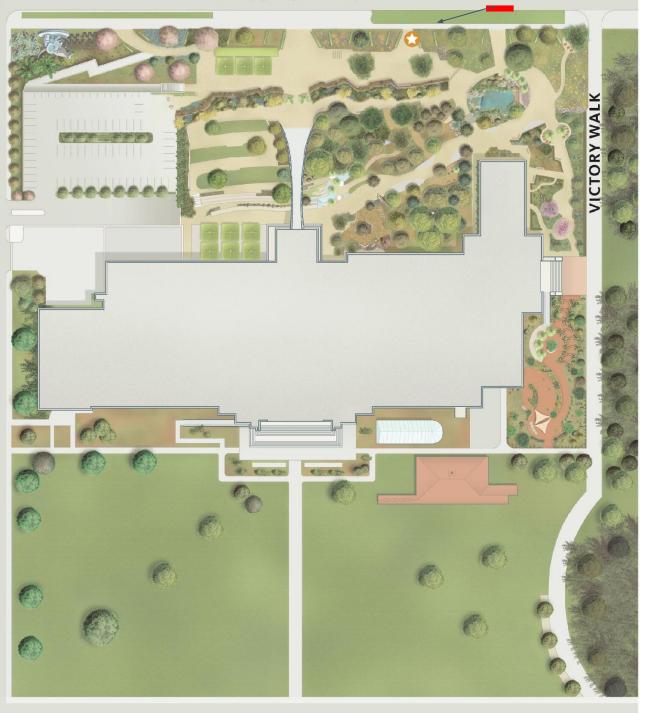

# Van Entering on Exposition Blvd.

### From the 110 Freeway

- Exit Martin Luther King Jr. Blvd.
- ❖ West towards Vermont Ave.
- ❖ Right onto Bill Robertson Lane
- Right onto Exposition Blvd.

### From the 10 Freeway

- Exit Vermont Ave.
- South towards Exposition Blvd.
- Left onto Exposition Blvd.
- Please hop the curb here and drive a bit down to the right where the gate will be opened.

Please drive slowly.

BILL ROBERTSON LN.

900 Exposition Boulevard Los Angeles, CA 90007