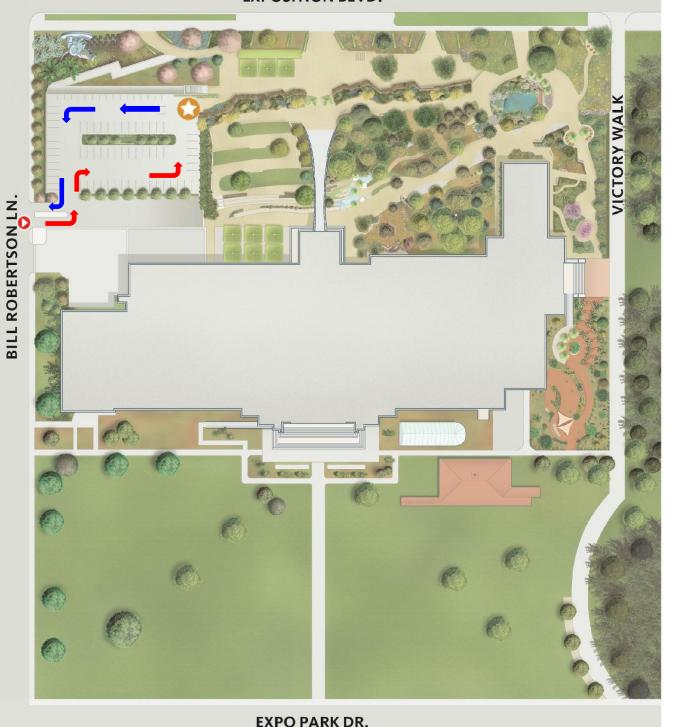

## **Guest Drop Off**

### From the 110 Freeway

- Exit Exposition Blvd.
- West towards Vermont Ave.
- ❖ Left onto Bill Robertson Lane.

### From the 10 Freeway

- Exit Vermont Ave.
- South towards Exposition Blvd.
- ❖ Left onto Exposition Blvd.
- ❖ Right on Bill Robertson Lane.

\*Please note for larger vehicles: Your vehicle must be able to make tight turns, and must have a height of less than 8ft.

Please follow the red arrow to enter.

Please drop off guest at the entrance to North Plaza

Please follow the blue arrow to exit.

NATURAL HISTORY MUSEUM LOS ANGELES COUNTY Please drive slowly.

900 Exposition Boulevard Los Angeles, CA 90007