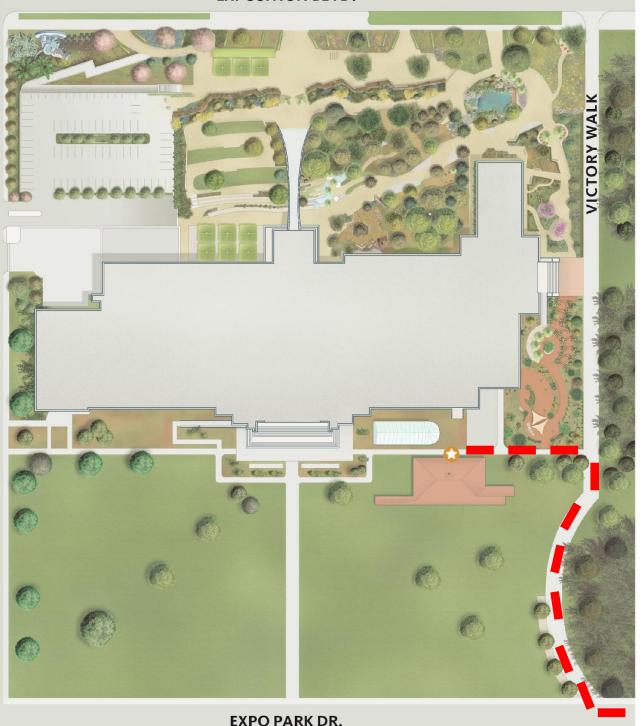

# Guests Drop Off on Exposition Blvd.

### From the 110 Freeway

- **Second Second S**
- West towards Vermont Ave.
- ❖ Right onto Bill Robertson Lane
- ❖ Right onto Exposition Blvd.

### From the 10 Freeway

- Exit Vermont Ave.
- South towards Exposition Blvd.
- Left onto Exposition Blvd.
- Please drop off guests on the curb at the entrance to the Museum's North Gate. Please see next page for photos of this space.
- Please follow signs to the Museum entrance once parked.

Please drive slowly.

BILL ROBERTSON LN.

900 Exposition Boulevard Los Angeles, CA 90007

### **EXPOSITION BLVD.**

**EXPO PARK DR.** 