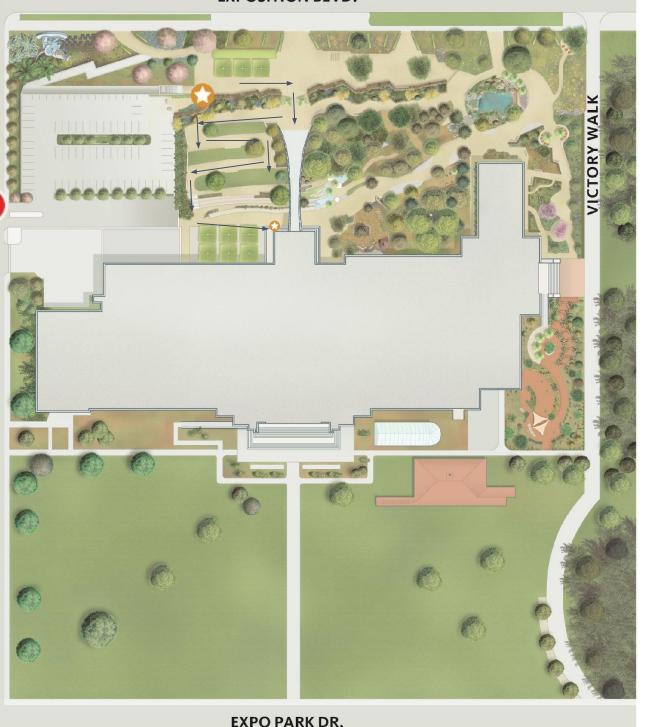

## **Guest Drop Off**

### From the 110 Freeway

- Exit Exposition Blvd.
- West towards Vermont Ave.
- ❖ Left onto Bill Robertson Lane.

### From the 10 Freeway

- Exit Vermont Ave.
- South towards Exposition Blvd.
- ❖ Left onto Exposition Blvd.
- ❖ Right on Bill Robertson Lane.

\*Please note for larger vehicles: Your vehicle must be able to make tight turns, and must have a height of less than 8ft.

Please follow the red arrow to enter.

Please drop off guest at the entrance to North Plaza

Please follow the blue arrow to exit.

NATURAL HISTORY MUSEUM LOS ANGELES COUNTY Please drive slowly.

900 Exposition Boulevard Los Angeles, CA 90007