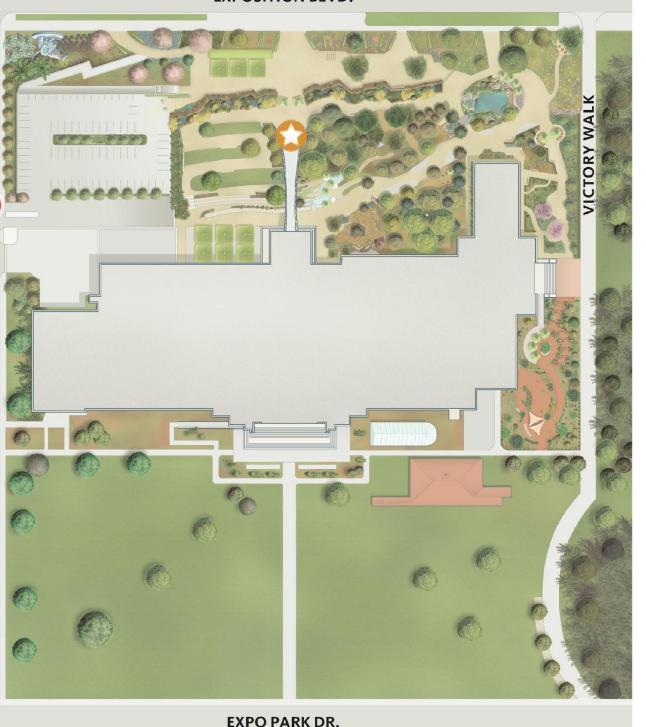

## Guests

### From the 110 Freeway

- Exit Exposition Blvd.
- ❖ West towards Vermont Ave.
- ❖ Left onto Bill Robertson Lane.

### From the 10 Freeway

- Exit Vermont Ave.
- South towards Exposition Blvd.
- ❖ Left onto Exposition Blvd.
- Right on Bill Robertson Lane.
- Please follow signs to the Museum entrance once parked.
- North Ticketing Booth
- Upper Otis Booth Pavilion

Please drive slowly.

BILL ROBERTSON

900 Exposition Boulevard Los Angeles, CA 90007